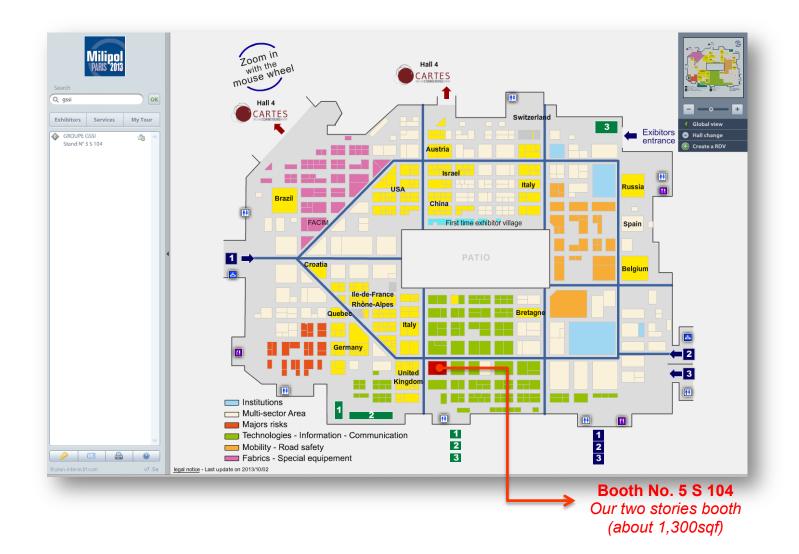

### BOOTH No. 5 S 104

Website Map: http://salon-milipol.plan-interactif.com/?lang=en