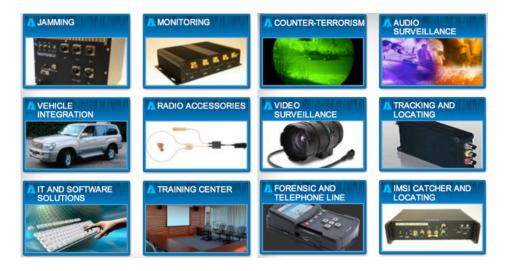

### COUNTER TERRORISM / IMSI CATCHER AND LOCATING

# LONG RANGE SURVEILLANCE SYSTEM & OPTICAL DEVICES + INTERROGATION EQUIPMENT + COMMUNICATION